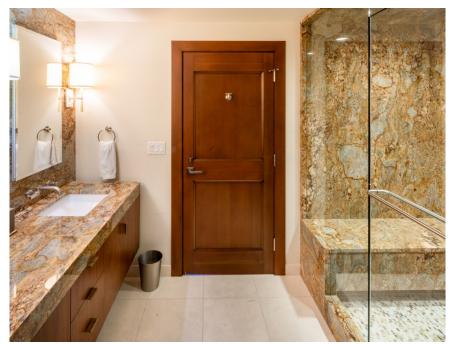

## **CAPTOL PEAK PENTHOUSE**

Capitol Peak Penthouse. This fully remodeled 3-bedroom, 3-bath Penthouse

This beautiful custom end Capitol Peak Penthouse is a story and a half in height, three-bedroom, three bath, condominium is just a snowball's throw from the Elk Camp Gondola, the base village plaza and steps to the Village Express high-speed lift and sky cab. The living room is spacious with views overlooking the slopes, mountains, and plaza, with a Smart TV, extra dining area, fireplace, and large outdoor patio. The great room has a dining area, built in Bar with wine cooler and kitchen with pantry as well. The King master bedroom suite has a Smart TV, walk in closet, built in desk area, All Marble steam shower, and double sinks with separate toilet. The Guest Master has a king bed, Smart TV, private bath with double sinks and shower, and the guest room has double bunks, a smart TV with a bathroom that is a tub shower combo. There is a washer and dryer in the unit. The outdoor patio overlooks the plaza and the slopes, so the views both summer and winter are fun and scenic. The unit is just over 1,490 square feet plus an outdoor patio area. Enjoy the Treehouse Adventure Center, a state-of-the-art children's activity facility, restaurants, and shops with ski-in/ski-out access to America's favorite mountain. Amenities include full-service concierge, ski lockers, transportation within Snowmass Village, heated parking garage, high-speed wireless internet, energy-efficient washer/dryers, elevator to each floor. The Capitol Peak Community has a recreation area that includes a hot tub, work out room and meeting rooms if needed. The Plaza has yoga, game center, rock climbing walls, mini golf during, retail stores and restaurants, during the summer, as well as music when allowed. King, King, Bunks with 4 Twins Sleep 8. Dog is only allowed with full ESA papers.