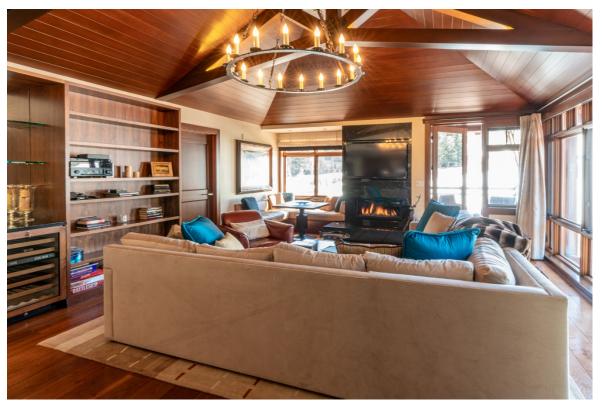

## **CAPTOL PEAK PENTHOUSE**

Capitol Peak Penthouse. This fully remodeled 3-bedroom, 3-bath Penthouse

This beautiful custom end Capitol Peak Penthouse is a story and a half in height, three-bedroom, three bath, condominium is just a snowball's throw from the Elk Camp Gondola, the base village plaza and steps to the Village Express high-speed lift and sky cab. The living room is spacious with views overlooking the slopes, mountains, and plaza, with a Smart TV, extra dining area, fireplace, and large outdoor patio. The great room has a dining area, built in Bar with wine cooler and kitchen with pantry as well. The King master bedroom suite has a Smart TV, walk in closet, built in desk area, All Marble steam shower, and double sinks with separate toilet. The Guest Master has a king bed, Smart TV, private bath with double sinks and shower, and the guest room has double bunks, a smart TV with a bathroom that is a tub shower combo. There is a washer and dryer in the unit. The outdoor patio overlooks the plaza and the slopes, so the views both summer and winter are fun and scenic. The unit is just over 1,490 square feet plus an outdoor patio area. Enjoy the Treehouse Adventure Center, a state-of-the-art children's activity facility, restaurants, and shops with ski-in/ski-out access to America's favorite mountain. Amenities include full-service concierge, ski lockers, transportation within Snowmass Village, heated parking garage, high-speed wireless internet, energy-efficient washer/dryers, elevator to each floor. The Capitol Peak Community has a recreation area that includes a hot tub, work out room and meeting rooms if needed. The Plaza has yoga, game center, rock climbing walls, mini golf during, retail stores and restaurants, during the summer, as well as music when allowed. King, King, Bunks with 4 Twins Sleep 8. Dog is only allowed with full ESA papers.