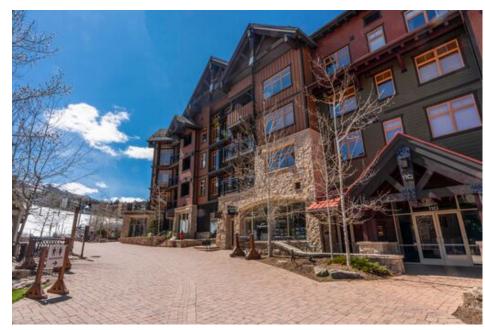

## **CAPTOL PEAK PENTHOUSE**

Capitol Peak Penthouse. This fully remodeled 3-bedroom, 3-bath Penthouse

This beautiful custom end Capitol Peak Penthouse is a story and a half in height, three-bedroom, three bath, condominium is just a snowball's throw from the Elk Camp Gondola, the base village plaza and steps to the Village Express high-speed lift and sky cab. The living room is spacious with views overlooking the slopes, mountains, and plaza, with a Smart TV, extra dining area, fireplace, and large outdoor patio. The great room has a dining area, built in Bar with wine cooler and kitchen with pantry as well. The King master bedroom suite has a Smart TV, walk in closet, built in desk area, All Marble steam shower, and double sinks with separate toilet. The Guest Master has a king bed, Smart TV, private bath with double sinks and shower, and the guest room has double bunks, a smart TV with a bathroom that is a tub shower combo. There is a washer and dryer in the unit. The outdoor patio overlooks the plaza and the slopes, so the views both summer and winter are fun and scenic. The unit is just over 1,490 square feet plus an outdoor patio area. Enjoy the Treehouse Adventure Center, a state-of-the-art children's activity facility, restaurants, and shops with ski-in/ski-out access to America's favorite mountain. Amenities include full-service concierge, ski lockers, transportation within Snowmass Village, heated parking garage, high-speed wireless internet, energy-efficient washer/dryers, elevator to each floor. The Capitol Peak Community has a recreation area that includes a hot tub, work out room and meeting rooms if needed. The Plaza has yoga, game center, rock climbing walls, mini golf during, retail stores and restaurants, during the summer, as well as music when allowed. King, King, Bunks with 4 Twins Sleep 8. Dog is only allowed with full ESA papers.