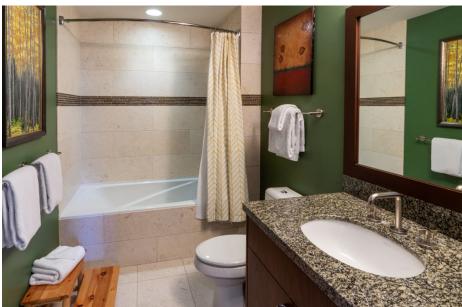

## **CAPTOL PEAK PENTHOUSE**

Capitol Peak Penthouse. This fully remodeled 3-bedroom, 3-bath Penthouse

This beautiful custom end Capitol Peak Penthouse is a story and a half in height, three-bedroom, three bath, condominium is just a snowball's throw from the Elk Camp Gondola, the base village plaza and steps to the Village Express high-speed lift and sky cab. The living room is spacious with views overlooking the slopes, mountains, and plaza, with a Smart TV, extra dining area, fireplace, and large outdoor patio. The great room has a dining area, built in Bar with wine cooler and kitchen with pantry as well. The King master bedroom suite has a Smart TV, walk in closet, built in desk area, All Marble steam shower, and double sinks with separate toilet. The Guest Master has a king bed, Smart TV, private bath with double sinks and shower, and the guest room has double bunks, a smart TV with a bathroom that is a tub shower combo. There is a washer and dryer in the unit. The outdoor patio overlooks the plaza and the slopes, so the views both summer and winter are fun and scenic. The unit is just over 1,490 square feet plus an outdoor patio area. Enjoy the Treehouse Adventure Center, a state-of-the-art children's activity facility, restaurants, and shops with ski-in/ski-out access to America's favorite mountain. Amenities include full-service concierge, ski lockers, transportation within Snowmass Village, heated parking garage, high-speed wireless internet, energy-efficient washer/dryers, elevator to each floor. The Capitol Peak Community has a recreation area that includes a hot tub, work out room and meeting rooms if needed. The Plaza has yoga, game center, rock climbing walls, mini golf during, retail stores and restaurants, during the summer, as well as music when allowed. King, King, Bunks with 4 Twins Sleep 8. Dog is only allowed with full ESA papers.