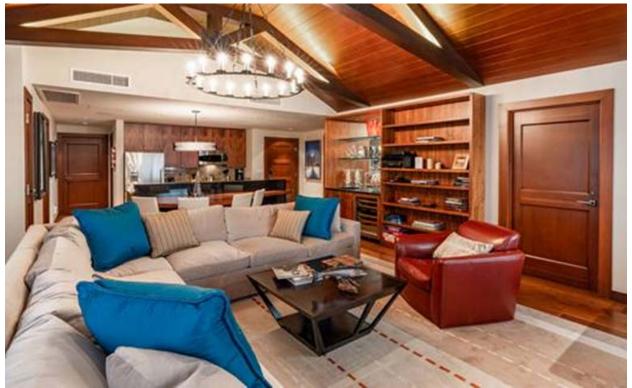

## **CAPTOL PEAK PENTHOUSE**

Capitol Peak Penthouse. This fully remodeled 3-bedroom, 3-bath Penthouse

This beautiful custom end Capitol Peak Penthouse is a story and a half in height, three-bedroom, three bath, condominium is just a snowball's throw from the Elk Camp Gondola, the base village plaza and steps to the Village Express high-speed lift and sky cab. The living room is spacious with views overlooking the slopes, mountains, and plaza, with a Smart TV, extra dining area, fireplace, and large outdoor patio. The great room has a dining area, built in Bar with wine cooler and kitchen with pantry as well. The King master bedroom suite has a Smart TV, walk in closet, built in desk area, All Marble steam shower, and double sinks with separate toilet. The Guest Master has a king bed, Smart TV, private bath with double sinks and shower, and the guest room has double bunks, a smart TV with a bathroom that is a tub shower combo. There is a washer and dryer in the unit. The outdoor patio overlooks the plaza and the slopes, so the views both summer and winter are fun and scenic. The unit is just over 1,490 square feet plus an outdoor patio area. Enjoy the Treehouse Adventure Center, a state-of-the-art children's activity facility, restaurants, and shops with ski-in/ski-out access to America's favorite mountain. Amenities include full-service concierge, ski lockers, transportation within Snowmass Village, heated parking garage, high-speed wireless internet, energy-efficient washer/dryers, elevator to each floor. The Capitol Peak Community has a recreation area that includes a hot tub, work out room and meeting rooms if needed. The Plaza has yoga, game center, rock climbing walls, mini golf during, retail stores and restaurants, during the summer, as well as music when allowed. King, King, Bunks with 4 Twins Sleep 8. Dog is only allowed with full ESA papers.