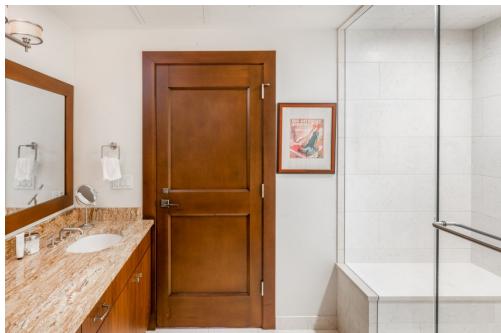

## **CAPTOL PEAK PENTHOUSE**

Capitol Peak Penthouse. This fully remodeled 3-bedroom, 3-bath Penthouse

This beautiful custom end Capitol Peak Penthouse is a story and a half in height, three-bedroom, three bath, condominium is just a snowball's throw from the Elk Camp Gondola, the base village plaza and steps to the Village Express high-speed lift and sky cab. The living room is spacious with views overlooking the slopes, mountains, and plaza, with a Smart TV, extra dining area, fireplace, and large outdoor patio. The great room has a dining area, built in Bar with wine cooler and kitchen with pantry as well. The King master bedroom suite has a Smart TV, walk in closet, built in desk area, All Marble steam shower, and double sinks with separate toilet. The Guest Master has a king bed, Smart TV, private bath with double sinks and shower, and the guest room has double bunks, a smart TV with a bathroom that is a tub shower combo. There is a washer and dryer in the unit. The outdoor patio overlooks the plaza and the slopes, so the views both summer and winter are fun and scenic. The unit is just over 1,490 square feet plus an outdoor patio area. Enjoy the Treehouse Adventure Center, a state-of-the-art children's activity facility, restaurants, and shops with ski-in/ski-out access to America's favorite mountain. Amenities include full-service concierge, ski lockers, transportation within Snowmass Village, heated parking garage, high-speed wireless internet, energy-efficient washer/dryers, elevator to each floor. The Capitol Peak Community has a recreation area that includes a hot tub, work out room and meeting rooms if needed. The Plaza has yoga, game center, rock climbing walls, mini golf during, retail stores and restaurants, during the summer, as well as music when allowed. King, King, Bunks with 4 Twins Sleep 8. Dog is only allowed with full ESA papers.