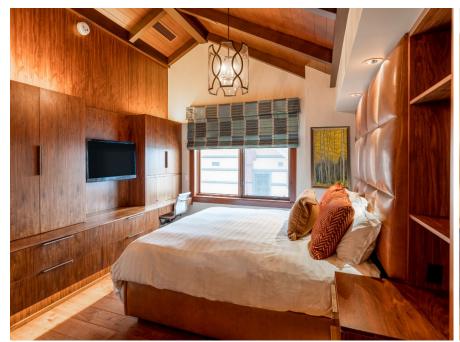

## **CAPTOL PEAK PENTHOUSE**

Capitol Peak Penthouse. This fully remodeled 3-bedroom, 3-bath Penthouse

This beautiful custom end Capitol Peak Penthouse is a story and a half in height, three-bedroom, three bath, condominium is just a snowball's throw from the Elk Camp Gondola, the base village plaza and steps to the Village Express high-speed lift and sky cab. The living room is spacious with views overlooking the slopes, mountains, and plaza, with a Smart TV, extra dining area, fireplace, and large outdoor patio. The great room has a dining area, built in Bar with wine cooler and kitchen with pantry as well. The King master bedroom suite has a Smart TV, walk in closet, built in desk area, All Marble steam shower, and double sinks with separate toilet. The Guest Master has a king bed, Smart TV, private bath with double sinks and shower, and the guest room has double bunks, a smart TV with a bathroom that is a tub shower combo. There is a washer and dryer in the unit. The outdoor patio overlooks the plaza and the slopes, so the views both summer and winter are fun and scenic. The unit is just over 1,490 square feet plus an outdoor patio area. Enjoy the Treehouse Adventure Center, a state-of-the-art children's activity facility, restaurants, and shops with ski-in/ski-out access to America's favorite mountain. Amenities include full-service concierge, ski lockers, transportation within Snowmass Village, heated parking garage, high-speed wireless internet, energy-efficient washer/dryers, elevator to each floor. The Capitol Peak Community has a recreation area that includes a hot tub, work out room and meeting rooms if needed. The Plaza has yoga, game center, rock climbing walls, mini golf during, retail stores and restaurants, during the summer, as well as music when allowed. King, King, Bunks with 4 Twins Sleep 8. Dog is only allowed with full ESA papers.