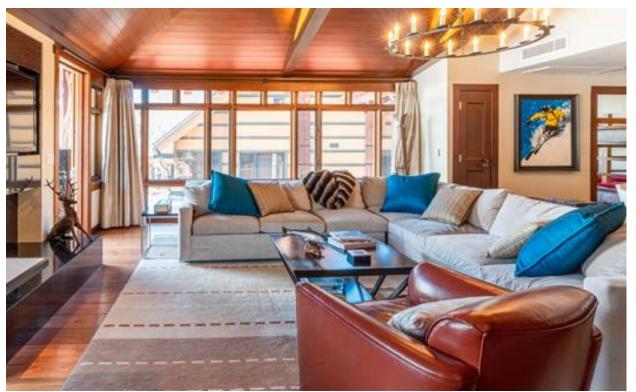

## **CAPTOL PEAK PENTHOUSE**

Capitol Peak Penthouse. This fully remodeled 3-bedroom, 3-bath Penthouse

This beautiful custom end Capitol Peak Penthouse is a story and a half in height, three-bedroom, three bath, condominium is just a snowball's throw from the Elk Camp Gondola, the base village plaza and steps to the Village Express high-speed lift and sky cab. The living room is spacious with views overlooking the slopes, mountains, and plaza, with a Smart TV, extra dining area, fireplace, and large outdoor patio. The great room has a dining area, built in Bar with wine cooler and kitchen with pantry as well. The King master bedroom suite has a Smart TV, walk in closet, built in desk area, All Marble steam shower, and double sinks with separate toilet. The Guest Master has a king bed, Smart TV, private bath with double sinks and shower, and the guest room has double bunks, a smart TV with a bathroom that is a tub shower combo. There is a washer and dryer in the unit. The outdoor patio overlooks the plaza and the slopes, so the views both summer and winter are fun and scenic. The unit is just over 1,490 square feet plus an outdoor patio area. Enjoy the Treehouse Adventure Center, a state-of-the-art children's activity facility, restaurants, and shops with ski-in/ski-out access to America's favorite mountain. Amenities include full-service concierge, ski lockers, transportation within Snowmass Village, heated parking garage, high-speed wireless internet, energy-efficient washer/dryers, elevator to each floor. The Capitol Peak Community has a recreation area that includes a hot tub, work out room and meeting rooms if needed. The Plaza has yoga, game center, rock climbing walls, mini golf during, retail stores and restaurants, during the summer, as well as music when allowed. King, King, Bunks with 4 Twins Sleep 8. Dog is only allowed with full ESA papers.