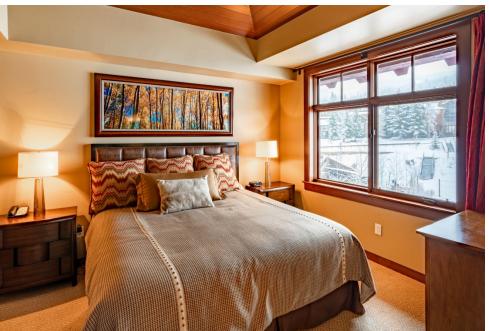

## **CAPTOL PEAK PENTHOUSE**

Capitol Peak Penthouse. This fully remodeled 3-bedroom, 3-bath Penthouse

This beautiful custom end Capitol Peak Penthouse is a story and a half in height, three-bedroom, three bath, condominium is just a snowball's throw from the Elk Camp Gondola, the base village plaza and steps to the Village Express high-speed lift and sky cab. The living room is spacious with views overlooking the slopes, mountains, and plaza, with a Smart TV, extra dining area, fireplace, and large outdoor patio. The great room has a dining area, built in Bar with wine cooler and kitchen with pantry as well. The King master bedroom suite has a Smart TV, walk in closet, built in desk area, All Marble steam shower, and double sinks with separate toilet. The Guest Master has a king bed, Smart TV, private bath with double sinks and shower, and the guest room has double bunks, a smart TV with a bathroom that is a tub shower combo. There is a washer and dryer in the unit. The outdoor patio overlooks the plaza and the slopes, so the views both summer and winter are fun and scenic. The unit is just over 1,490 square feet plus an outdoor patio area. Enjoy the Treehouse Adventure Center, a state-of-the-art children's activity facility, restaurants, and shops with ski-in/ski-out access to America's favorite mountain. Amenities include full-service concierge, ski lockers, transportation within Snowmass Village, heated parking garage, high-speed wireless internet, energy-efficient washer/dryers, elevator to each floor. The Capitol Peak Community has a recreation area that includes a hot tub, work out room and meeting rooms if needed. The Plaza has yoga, game center, rock climbing walls, mini golf during, retail stores and restaurants, during the summer, as well as music when allowed. King, King, Bunks with 4 Twins Sleep 8. Dog is only allowed with full ESA papers.