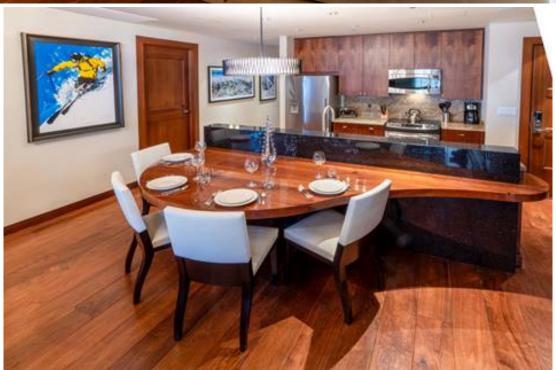

## **CAPTOL PEAK PENTHOUSE**

Capitol Peak Penthouse. This fully remodeled 3-bedroom, 3-bath Penthouse

This beautiful custom end Capitol Peak Penthouse is a story and a half in height, three-bedroom, three bath, condominium is just a snowball's throw from the Elk Camp Gondola, the base village plaza and steps to the Village Express high-speed lift and sky cab. The living room is spacious with views overlooking the slopes, mountains, and plaza, with a Smart TV, extra dining area, fireplace, and large outdoor patio. The great room has a dining area, built in Bar with wine cooler and kitchen with pantry as well. The King master bedroom suite has a Smart TV, walk in closet, built in desk area, All Marble steam shower, and double sinks with separate toilet. The Guest Master has a king bed, Smart TV, private bath with double sinks and shower, and the guest room has double bunks, a smart TV with a bathroom that is a tub shower combo. There is a washer and dryer in the unit. The outdoor patio overlooks the plaza and the slopes, so the views both summer and winter are fun and scenic. The unit is just over 1,490 square feet plus an outdoor patio area. Enjoy the Treehouse Adventure Center, a state-of-the-art children's activity facility, restaurants, and shops with ski-in/ski-out access to America's favorite mountain. Amenities include full-service concierge, ski lockers, transportation within Snowmass Village, heated parking garage, high-speed wireless internet, energy-efficient washer/dryers, elevator to each floor. The Capitol Peak Community has a recreation area that includes a hot tub, work out room and meeting rooms if needed. The Plaza has yoga, game center, rock climbing walls, mini golf during, retail stores and restaurants, during the summer, as well as music when allowed. King, King, Bunks with 4 Twins Sleep 8. Dog is only allowed with full ESA papers.