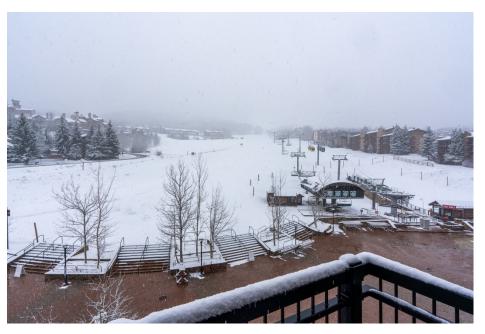

## **CAPTOL PEAK PENTHOUSE**

Capitol Peak Penthouse. This fully remodeled 3-bedroom, 3-bath Penthouse

This beautiful custom end Capitol Peak Penthouse is a story and a half in height, three-bedroom, three bath, condominium is just a snowball's throw from the Elk Camp Gondola, the base village plaza and steps to the Village Express high-speed lift and sky cab. The living room is spacious with views overlooking the slopes, mountains, and plaza, with a Smart TV, extra dining area, fireplace, and large outdoor patio. The great room has a dining area, built in Bar with wine cooler and kitchen with pantry as well. The King master bedroom suite has a Smart TV, walk in closet, built in desk area, All Marble steam shower, and double sinks with separate toilet. The Guest Master has a king bed, Smart TV, private bath with double sinks and shower, and the guest room has double bunks, a smart TV with a bathroom that is a tub shower combo. There is a washer and dryer in the unit. The outdoor patio overlooks the plaza and the slopes, so the views both summer and winter are fun and scenic. The unit is just over 1,490 square feet plus an outdoor patio area. Enjoy the Treehouse Adventure Center, a state-of-the-art children's activity facility, restaurants, and shops with ski-in/ski-out access to America's favorite mountain. Amenities include full-service concierge, ski lockers, transportation within Snowmass Village, heated parking garage, high-speed wireless internet, energy-efficient washer/dryers, elevator to each floor. The Capitol Peak Community has a recreation area that includes a hot tub, work out room and meeting rooms if needed. The Plaza has yoga, game center, rock climbing walls, mini golf during, retail stores and restaurants, during the summer, as well as music when allowed. King, King, Bunks with 4 Twins Sleep 8. Dog is only allowed with full ESA papers.