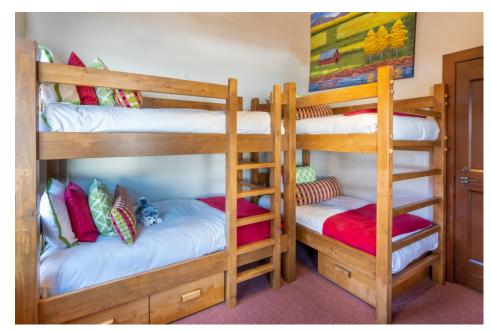

## **CAPTOL PEAK PENTHOUSE**

Capitol Peak Penthouse. This fully remodeled 3-bedroom, 3-bath Penthouse

This beautiful custom end Capitol Peak Penthouse is a story and a half in height, three-bedroom, three bath, condominium is just a snowball's throw from the Elk Camp Gondola, the base village plaza and steps to the Village Express high-speed lift and sky cab. The living room is spacious with views overlooking the slopes, mountains, and plaza, with a Smart TV, extra dining area, fireplace, and large outdoor patio. The great room has a dining area, built in Bar with wine cooler and kitchen with pantry as well. The King master bedroom suite has a Smart TV, walk in closet, built in desk area, All Marble steam shower, and double sinks with separate toilet. The Guest Master has a king bed, Smart TV, private bath with double sinks and shower, and the guest room has double bunks, a smart TV with a bathroom that is a tub shower combo. There is a washer and dryer in the unit. The outdoor patio overlooks the plaza and the slopes, so the views both summer and winter are fun and scenic. The unit is just over 1,490 square feet plus an outdoor patio area. Enjoy the Treehouse Adventure Center, a state-of-the-art children's activity facility, restaurants, and shops with ski-in/ski-out access to America's favorite mountain. Amenities include full-service concierge, ski lockers, transportation within Snowmass Village, heated parking garage, high-speed wireless internet, energy-efficient washer/dryers, elevator to each floor. The Capitol Peak Community has a recreation area that includes a hot tub, work out room and meeting rooms if needed. The Plaza has yoga, game center, rock climbing walls, mini golf during, retail stores and restaurants, during the summer, as well as music when allowed. King, King, Bunks with 4 Twins Sleep 8. Dog is only allowed with full ESA papers.